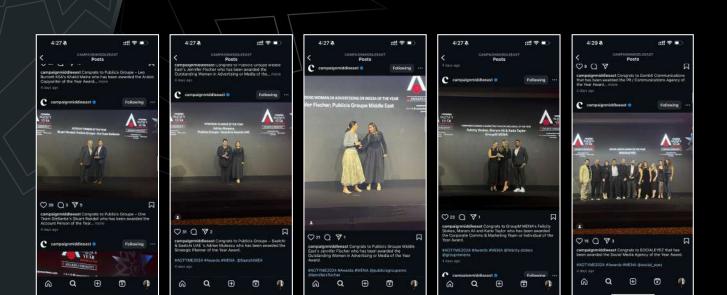

### **PARTNER-YANGO ADS**

Huda Beauty curated an exclusive gift bag for all the attendees of Agency of the Year Middle East Awards

OUTSTANDING WOMAN IN ADVERTISING OR MEDIA OF THE YEAR Jennifer Fischer, Publicis Groupe Middle East

TALENT MANAGEMENT INDIVIDUAL & TEAM OF THE YEAR Claudinia Harper & Majida Tabch, TBWA\RAAD

Marie Capucine Maloy, Global Senior Director of Communications at Huda Beauty presented the following:

- Strategic Planner Of The Year
- Outstanding Woman In Advertising Or Media Of The Year Award
- Talent Management Individual & Team Of The Year

OUTSTANDING WOMAN IN ADVERTISING OR MEDIA OF THE YEAR Jennifer Fischer, Publicis Groupe Middle East

TALENT MANAGEMENT INDIVIDUAL & TEAM OF THE YEAF Claudinia Harper & Majida Tabch, TBWA\RAAD

CORPORATE COMMS & MARKETING TEAM OR INDIVIDUAL OF THE YEAR Felicity Stokes, Maram Ali & Katie Taylor, GroupM MENA