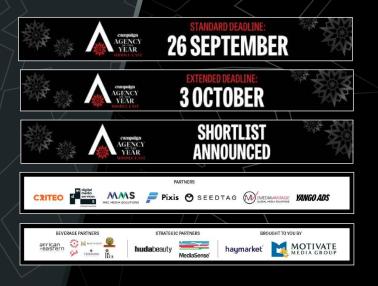

Entries are now open and we have an early-bird deadline of August 1 to save. The standard deadline is Thursday 26 September

Launched in 2022 with dedicated awards for the Middle East within its Agency of the Year family, the event gets bigger and better each year.

### Deadline extended for Campaign Agency of the Year Middle East

Campaign Agency of the Year Middle East has announced an extended deadline of Thursday, 3 October, 2024.

The Campaign Agency of the Year Middle East has extended its final deadline. Agencies can now submit entrie until Thursday, 3 October, 2024.